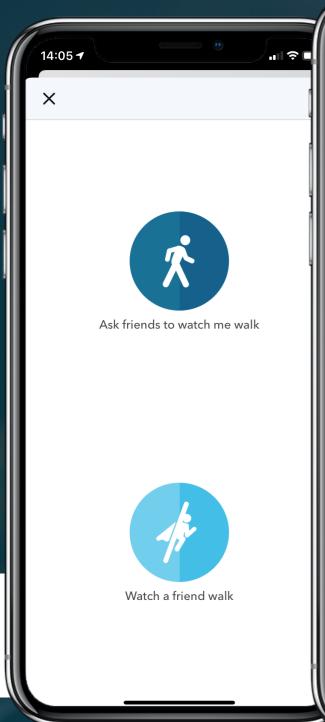

## Out late for holiday festivities?

Remember to use the Vector LiveSafe SafeWalk feature to virtually accompany friends and family to their destinations, whether they're walking or driving.