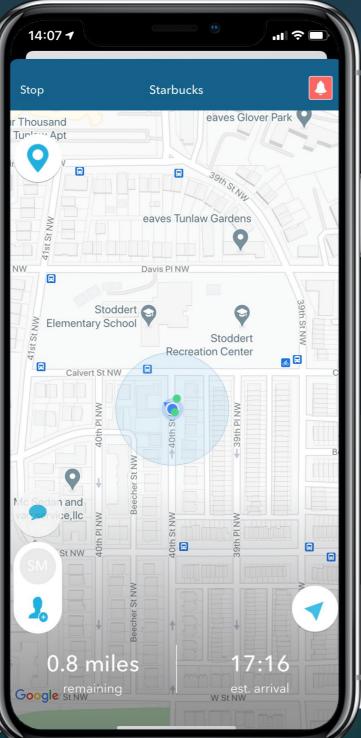

## Out late for holiday festivities?

Remember to use the Vector LiveSafe SafeWalk feature to virtually accompany friends and family to their destinations, whether they're walking or driving.