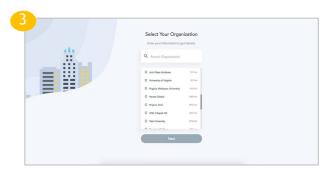

Enter your email address and select "Next." You will receive a confirmation email. Follow the instructions to set up your profile.

Your browser will ask for your permission to obtain your location. Allowing the browser to access your location will help security better respond to your tip.