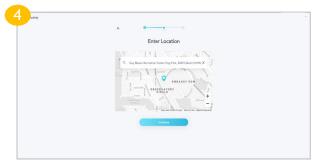

Enter your email address and select "Next." You will receive a confirmation email. Follow the instructions to set up your profile.

Your browser will ask for your permission to obtain your location. Allowing the browser to access your location will help security better respond to your tip.