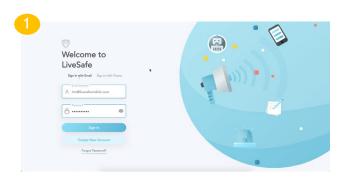

## How to Use: Create an Account on the Web

Web Tip Submit gives you the same reliable and easy-to-use reporting capabilities from your laptop or computer! To access Vector LiveSafe's new way to report safety and security incidents, follow our guide below to create an account:

Navigate to <a href="https://tips.livesafemobile.com">https://tips.livesafemobile.com</a>. Select "Create New Account" to set up your new Vector LiveSafe account.

Select your organization from the list. Your organization may have multiple communities so choose the community you belong to.