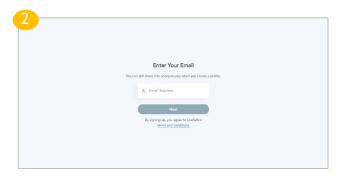

Navigate to <a href="https://tips.livesafemobile.com">https://tips.livesafemobile.com</a>. Select "Create New Account" to set up your new Vector LiveSafe account.

Select your organization from the list. Your organization may have multiple communities so choose the community you belong to.